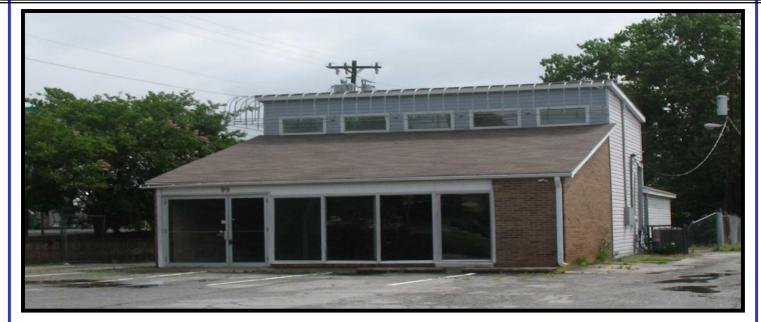

**Commercial Real Estate** 

Sales, Leasing, & Investments

AVAILABLE FOR LEASE 99 Southport Rd. Spartanburg, SC

## **Property Features**

- Great Retail or Office Site
- > 2,170 sq. ft.
- Excellent Location on Busy West Side
- Plenty of Parking
- Good Traffic Count
- Fenced Rear Lot
- Close to Both Interstates

Lease Rate: \$12/ Sq. Ft. (NNN)